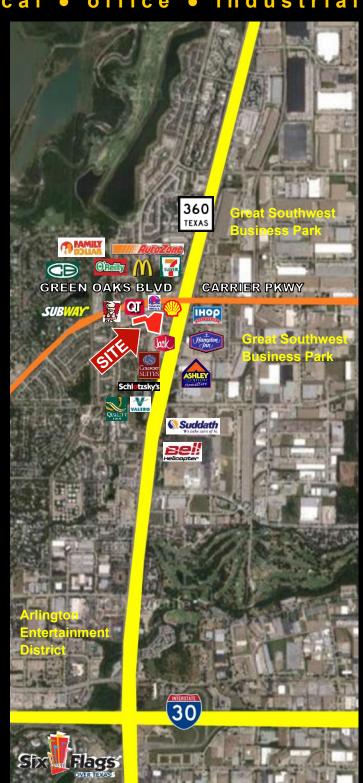

#### TRAFFIC GENERATORS / AREA BUSINESSES:

Great Southwest Business Park, Dallas Cowboys Stadium, Texas Rangers Ballpark, American Airlines Headquarters, Arlington Convention Center, Six Flags Over Texas, Hurricane Harbor, McDonalds, 7 Eleven, Auto Zone, Orielly Auto Parts, Christian Brothers Automotive, Subway, Chapps Café, River Bottom Café, Simply Burgers, Kentucky Fried Chicken, Quick Trip, Taco Bell, Jack in the Box, Shell, Schlotzsky's, International House of Pancakes, Hampton Inn, Comfort Suites, Quality Inn, Ashley Furniture Outlet, Suddath, Bell Helicopter and much more...