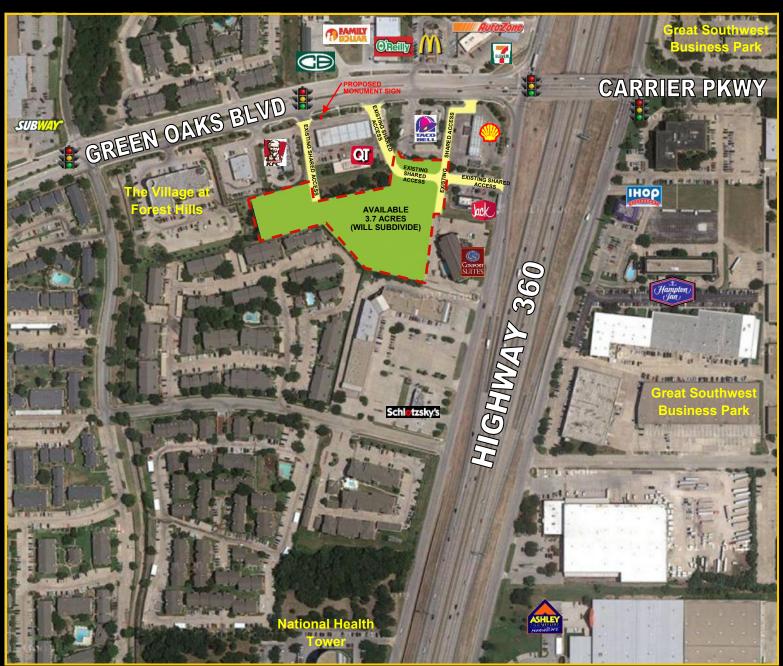

## Pad Sites at Green Oaks Blvd and Hwy 360 1/2 to 3.7 Acres for Sale or Ground Lease **Grand Prairie, Texas**

restaurant • retail • medical • office • industrial

#### TRAFFIC COUNTS:

177.000 VPD Highway 360 Green Oaks Blvd 40,000 VPD

#### TRAFFIC GENERATORS / AREA BUSINESSES:

Great Southwest Business Park, Dallas Cowboys Stadium, Texas Rangers Ballpark, American Airlines Headquarters, Arlington Convention Center, Six Flags Over Texas, Hurricane Harbor, McDonalds, 7 Eleven, Auto Zone, Orielly Auto Parts, Christian Brothers Automotive, Subway, Chapps Café, River Bottom Café, Simply Burgers, Kentucky Fried Chicken, Quick Trip, Taco Bell, Jack in the Box, Shell, Schlotzsky's, International House of Pancakes, Hampton Inn, Comfort Suites, Quality Inn, Ashley Furniture Outlet, Suddath, Bell Helicopter and much more...

**ZONING:** Light Industrial (LI) / SH 360 Overlay

| <b>DEMOGRAPHICS:</b>    | 1 MILE   | 3 MILE   | 5 MILE   |
|-------------------------|----------|----------|----------|
| 2014 Population         | 13,601   | 78,663   | 228,058  |
| 2014 Daytime Population | 8,219    | 51,886   | 147,092  |
| 2014 Total Households   | 7,019    | 34,312   | 89,400   |
| 2014 Avg. HH Income     | \$60,634 | \$58,163 | \$56,064 |