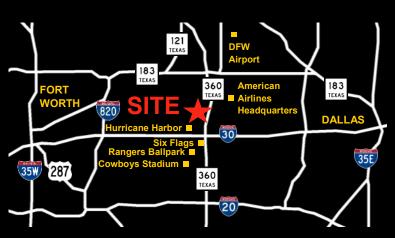

#### TRAFFIC GENERATORS / AREA BUSINESSES:

Great Southwest Business Park, Dallas Cowboys Stadium, Texas Rangers Ballpark, American Airlines Headquarters, Arlington Convention Center, Six Flags Over Texas, Hurricane Harbor, McDonalds, 7 Eleven, Auto Zone, Orielly Auto Parts, Christian Brothers Automotive, Subway, Chapps Café, River Bottom Café, Simply Burgers, Kentucky Fried Chicken, Quick Trip, Taco Bell, Jack in the Box, Shell, Schlotzsky's, International House of Pancakes, Hampton Inn, Comfort Suites, Quality Inn, Ashley Furniture Outlet, Suddath, Bell Helicopter and much more...